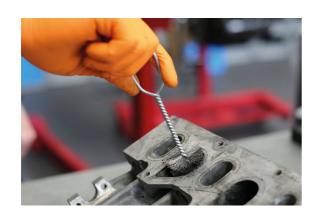

## **Hole Cleaning Brush Set 6pc**

A set of 6 stainless steel wire brushes suitable for cleaning and removing rust and debris from the internal surfaces of engine components, pipes, tubes and bores. Containing 6 different sized brushes, with diameters of 13, 19, 25, 31, 41 and 50mm, complete with handle hanging holes for convenient storage.