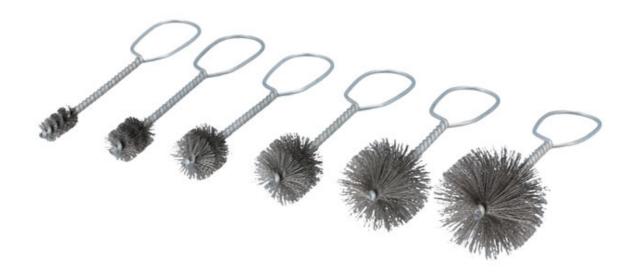

## **Hole Cleaning Brush Set 6pc**

A set of 6 stainless steel wire brushes suitable for cleaning and removing rust and debris from the internal surfaces of engine components, pipes, tubes and bores. Containing 6 different sized brushes, with diameters of 13, 19, 25, 31, 41 and 50mm, complete with handle hanging holes for convenient storage.

## **Additional Information**

- · Stainless steel brush set, for cleaning & corrosion removal.
- Brush diameters: 13, 19, 25, 31, 41, 50mm.
- Overall length: 153mm.
- Brushes manufactured from stainless steel with a durable galvanised iron shaft & handle.
- · Ideal for engine rebuilds etc.