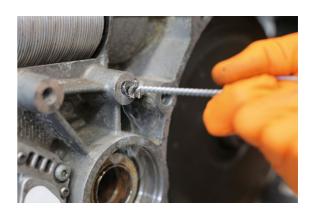

## **Hole Cleaning Brush Set 6pc**

A set of 6 stainless steel wire brushes suitable for cleaning and removing rust and debris from the internal surfaces of engine components, pipes, tubes and bores. Containing 6 different sized brushes, with diameters of 13, 19, 25, 31, 41 and 50mm, complete with handle hanging holes for convenient storage.

## **Additional Information**

- · Stainless steel brush set, for cleaning & corrosion removal.
- Brush diameters: 13, 19, 25, 31, 41, 50mm.
- Overall length: 153mm.
- Brushes manufactured from stainless steel with a durable galvanised iron shaft & handle.
- · Ideal for engine rebuilds etc.