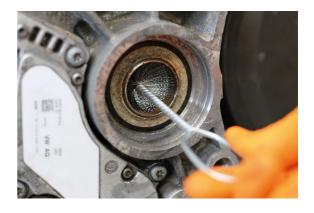

## **Hole Cleaning Brush Set 6pc**

A set of 6 stainless steel wire brushes suitable for cleaning and removing rust and debris from the internal surfaces of engine components, pipes, tubes and bores. Containing 6 different sized brushes, with diameters of 13, 19, 25, 31, 41 and 50mm, complete with handle hanging holes for convenient storage.

## **Additional Information**

- · Stainless steel brush set, for cleaning & corrosion removal.
- Brush diameters: 13, 19, 25, 31, 41, 50mm.
- Overall length: 153mm.
- Brushes manufactured from stainless steel with a durable galvanised iron shaft & handle.
- · Ideal for engine rebuilds etc.