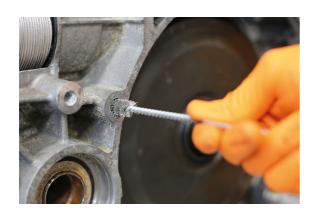

## **Hole Cleaning Brush Set 6pc**

A set of 6 stainless steel wire brushes suitable for cleaning and removing rust and debris from the internal surfaces of engine components, pipes, tubes and bores. Containing 6 different sized brushes, with diameters of 13, 19, 25, 31, 41 and 50mm, complete with handle hanging holes for convenient storage.

## **Additional Information**

- · Stainless steel brush set, for cleaning & corrosion removal.
- Brush diameters: 13, 19, 25, 31, 41, 50mm.
- Overall length: 153mm.
- Brushes manufactured from stainless steel with a durable galvanised iron shaft & handle.
- · Ideal for engine rebuilds etc.