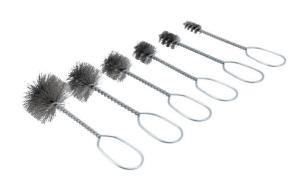

## **Hole Cleaning Brush Set 6pc**

A set of 6 stainless steel wire brushes suitable for cleaning and removing rust and debris from the internal surfaces of engine components, pipes, tubes and bores. Containing 6 different sized brushes, with diameters of 13, 19, 25, 31, 41 and 50mm, complete with handle hanging holes for convenient storage.

## **Additional Information**

- · Stainless steel brush set, for cleaning & corrosion removal.
- Brush diameters: 13, 19, 25, 31, 41, 50mm.
- Overall length: 153mm.
- Brushes manufactured from stainless steel with a durable galvanised iron shaft & handle.
- · Ideal for engine rebuilds etc.