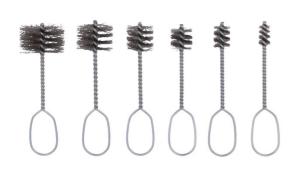

## **Hole Cleaning Brush Set 6pc**

A set of 6 stainless steel wire brushes suitable for cleaning and removing rust and debris from the internal surfaces of engine components, pipes, tubes and bores. Containing 6 different sized brushes, with diameters of 13, 19, 25, 31, 41 and 50mm, complete with handle hanging holes for convenient storage.

## **Additional Information**

- · Stainless steel brush set, for cleaning & corrosion removal.
- Brush diameters: 13, 19, 25, 31, 41, 50mm.
- Overall length: 153mm.
- Brushes manufactured from stainless steel with a durable galvanised iron shaft & handle.
- · Ideal for engine rebuilds etc.